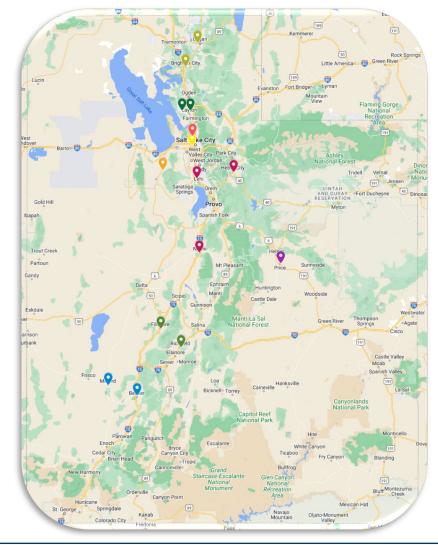

## P25 Cutover High-Level Plan

**Utah Communications Authority** 

# **Cutover Migration Plan**

| County       | Cutover Sequence | PSAP                   |
|--------------|------------------|------------------------|
| Kane         | 1                | Kane County            |
| Garfield     | 2                | Garfield County        |
| Sevier       | 3                |                        |
| Piute        | 4                | DPS-Richfield          |
| Wayne        | 5                |                        |
| San Juan     | 6                | DPS-Price              |
| Carbon       | 7                |                        |
| Emery        | 8                | Emery County           |
| Grand        | 9                | Grand County So        |
| Washington   | 10               | St. George 911         |
| Iron         | 11               | DPS-Cedar              |
| Beaver       | 12               | Beaver County          |
| Millard      | 13               | Millard County         |
| Sanpete      | 14               | Sanpete County         |
| Uintah       | 15               | DPS-Vernal             |
| Duchesne     | 16               |                        |
| Dagget       | 17               |                        |
| Summit       | 18               | Summit County          |
| Wasatch      | 19               | Wasatch County         |
| Tooele       | 20               | Tooele County          |
| Juab         | 21               | CU911/Metro/Springvill |
| Utah County  | 22               | е                      |
| Box Elder    | 23               | DPS-Box Elder          |
| Cache        | 24               | Logan PD               |
| Rich         | 25               | Rich County            |
| Weber/Morgan | 26               | Weber Area 911         |
| Davis        | 27               | Davis/Layton/Bountiful |