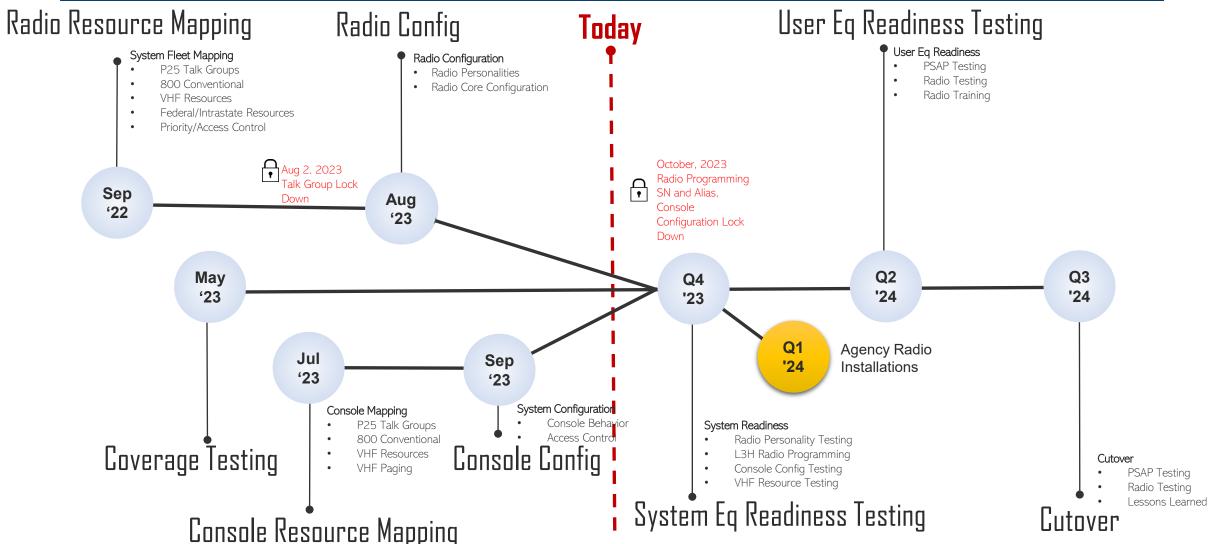

## P25 Update - Overall Progress

#### **Current Focus**

- Punch List Items For Base 119 sites
- Legacy Resource Tie In At PSAPs
- Console Configuration
- Radio Personality and Programming
- Installation of 18 Expansion Sites

## Immediate Needs

- Send Motorola Radio Serial Numbers and Aliases
  - Upcoming Lock Down of Radio Serial Numbers, Aliases and Console Configurations
- L3H Radios Programmed (UCA)
- Mobile Radio Installations (Agency)
- Additional Locations For Programming (Agency)
- Validate Backup Radio Plans (Agency/UCA)
- BeOn Phone/Laptop Licenses (Agencies)
  - Count

## Prior to Cutover

- L3H Radio Programming (UCA)
- Mobile Radio Installation Completion by agencies
- Validate 800MHz to P25 primary channel mappings for cutover week
- Agencies complete L3H End User Radio Training Computer Based Training Module
- Tune and Flash Upgrade Motorola Radios (Agency)
  - Ideally: Phase II, Link Layer Authentication
- User Readiness Testing (UCA, L3H, 911 Phone Sys)
  - Console Testing of P25, VHF, 800 Conventional
    \*\*Dispatch Participation\*\*
  - Test P25 Radios/Personalities
    - \*\*Law Enforcement/Fire/EMS Participation\*\*
  - Test VHF Audio
    - \*\*Short Outages as we temporarily cut each channel over then swap it back\*\*
  - Test VHF Paging Resources
    - \*\*Law Enforcement/Fire/EMS Participation\*\*
  - Radio Arbitration Testing