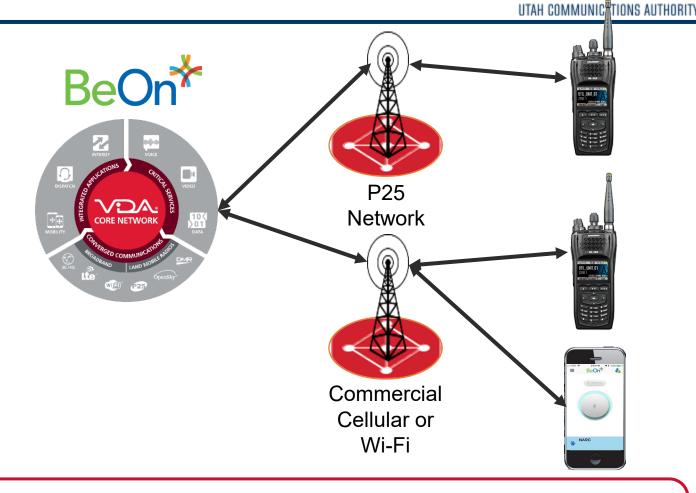

### PTT Over Broadband LTE and Wi-Fi

### **Virtual P25 Radio Application**

- VoIP based; PTT over LTE & Wi-Fi
- L3H XL platform (Optional Add On)
- Available on Android<sup>™</sup>, Windows<sup>®</sup>
  PC, and iOS<sup>™</sup> platforms
- Reduces traffic loading on system
- Supports geographic mapping and utilizes Google® Mapping data

### **Coverage Enhancement**

- Extends coverage outside the traditional LMR footprint
- Economical supplemental coverage WiFi in place of BDA's
- PTT encrypted comms between smartphones and XL radios

#### **P25 Based Comms**

- End to end AES encryption
- Woven into L3Harris system architecture
- IP encapsulated packets
- No reoccurring monthly fees

WI-FI